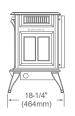

### SPECIFICATIONS

RADIANCE

STARDANCE

INTREPID

Тор

Front

Side

| Peak BTU/hr Input         25,000 - 38,000 (NG) / 25,000 - 36,000 (LP)         20,000 - 28,000 (NG/LP)         12,000 - 17,500 (NG) / 12,000 - 16,000 (NG) / 12,000 (NG) / 12,000 - 16,000 (NG) / 12,000 (NG) / 12,00 |                              |                                             |                         |                                             |
|------------------------------------------------------------------------------------------------------------------------------------------------------------------------------------------------------------------------------------------------------------------------------------------------------------------------------------------------------------------------------------------------------------------------------------------------------------------------------------------------------------------------------------------------------------------------------------------------------------------------------------------------------------------------------------------------------------------------------------------------------------------------------------------------------------------------------------------------------------------------------------------------------------------------------------------------------------------------------------------------------------------------------------------------------------------------------------------------------------------------------------------------------------------------------------------------------------------------------------------------------------------------------------------------------------------------------------------------------------------------------------------------------------------------------------------------------------------------------------------------------------------------------------------------------------------------------------------------------------------------------------------------------------------------------------------------------------------------------------------------------------------------------------------------------------------------------------------------------------------------------------------------------------------------------------------------------------------------------------------------------------------------------------------------------------------------------|------------------------------|---------------------------------------------|-------------------------|---------------------------------------------|
| Glass Size         23-7/8" x 15-3/4"         19" x 16-7/8"         16-7/8" x 12-5/8"           Energuide CSA P.4.1-15         63%         58%         64%           U.S. Efficiency Steady State         82%         81%         80%           U.S. Efficiency AFUE         68%         67%         77%           Actual Weight         350 lbs         202 lbs         195 lbs           Flue Size         6-5/8"         6-5/8"         6-5/8"                                                                                                                                                                                                                                                                                                                                                                                                                                                                                                                                                                                                                                                                                                                                                                                                                                                                                                                                                                                                                                                                                                                                                                                                                                                                                                                                                                                                                                                                                                                                                                                                                             | Peak BTU/hr Input            | 25,000 - 38,000 (NG) / 25,000 - 36,000 (LP) | 20,000 - 28,000 (NG/LP) | 12,000 - 17,500 (NG) / 12,000 - 16,000 (LP) |
| Energuide CSA P.4.1-15       63%       58%       64%         U.S. Efficiency Steady State       82%       81%       80%         U.S. Efficiency AFUE       68%       67%       77%         Actual Weight       350 lbs       202 lbs       195 lbs         Flue Size       6-5/8"       6-5/8"       6-5/8"                                                                                                                                                                                                                                                                                                                                                                                                                                                                                                                                                                                                                                                                                                                                                                                                                                                                                                                                                                                                                                                                                                                                                                                                                                                                                                                                                                                                                                                                                                                                                                                                                                                                                                                                                                  | Heating Capacity             | 1,100 - 1,700 sq ft                         | 700 - 1,200 sq ft       | 400 - 1,000 sq ft                           |
| U.S. Efficiency Steady State       82%       81%       80%         U.S. Efficiency AFUE       68%       67%       77%         Actual Weight       350 lbs       202 lbs       195 lbs         Flue Size       6-5/8"       6-5/8"       6-5/8"                                                                                                                                                                                                                                                                                                                                                                                                                                                                                                                                                                                                                                                                                                                                                                                                                                                                                                                                                                                                                                                                                                                                                                                                                                                                                                                                                                                                                                                                                                                                                                                                                                                                                                                                                                                                                               | Glass Size                   | 23-7/8" x 15-3/4"                           | 19" x 16-7/8"           | 16-7/8" x 12-5/8"                           |
| U.S. Efficiency AFUE       68%       67%       77%         Actual Weight       350 lbs       202 lbs       195 lbs         Flue Size       6-5/8"       6-5/8"       6-5/8"                                                                                                                                                                                                                                                                                                                                                                                                                                                                                                                                                                                                                                                                                                                                                                                                                                                                                                                                                                                                                                                                                                                                                                                                                                                                                                                                                                                                                                                                                                                                                                                                                                                                                                                                                                                                                                                                                                  | Energuide CSA P.4.1-15       | 63%                                         | 58%                     | 64%                                         |
| Actual Weight         350 lbs         202 lbs         195 lbs           Flue Size         6-5/8"         6-5/8"         6-5/8"                                                                                                                                                                                                                                                                                                                                                                                                                                                                                                                                                                                                                                                                                                                                                                                                                                                                                                                                                                                                                                                                                                                                                                                                                                                                                                                                                                                                                                                                                                                                                                                                                                                                                                                                                                                                                                                                                                                                               | U.S. Efficiency Steady State | 82%                                         | 81%                     | 80%                                         |
| Flue Size 6-5/8" 6-5/8" 6-5/8"                                                                                                                                                                                                                                                                                                                                                                                                                                                                                                                                                                                                                                                                                                                                                                                                                                                                                                                                                                                                                                                                                                                                                                                                                                                                                                                                                                                                                                                                                                                                                                                                                                                                                                                                                                                                                                                                                                                                                                                                                                               | U.S. Efficiency AFUE         | 68%                                         | 67%                     | 77%                                         |
|                                                                                                                                                                                                                                                                                                                                                                                                                                                                                                                                                                                                                                                                                                                                                                                                                                                                                                                                                                                                                                                                                                                                                                                                                                                                                                                                                                                                                                                                                                                                                                                                                                                                                                                                                                                                                                                                                                                                                                                                                                                                              | Actual Weight                | 350 lbs                                     | 202 lbs                 | 195 lbs                                     |
| Venting   Top   Top   Rear                                                                                                                                                                                                                                                                                                                                                                                                                                                                                                                                                                                                                                                                                                                                                                                                                                                                                                                                                                                                                                                                                                                                                                                                                                                                                                                                                                                                                                                                                                                                                                                                                                                                                                                                                                                                                                                                                                                                                                                                                                                   | Flue Size                    | 6-5/8"                                      | 6-5/8"                  | 6-5/8"                                      |
|                                                                                                                                                                                                                                                                                                                                                                                                                                                                                                                                                                                                                                                                                                                                                                                                                                                                                                                                                                                                                                                                                                                                                                                                                                                                                                                                                                                                                                                                                                                                                                                                                                                                                                                                                                                                                                                                                                                                                                                                                                                                              | Venting                      | Тор                                         | Тор                     | Rear                                        |