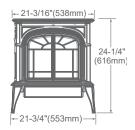

### SPECIFICATIONS

RADIANCE

STARDANCE

INTREPID

Тор

Front

Side

| Peak BTU/hr Input         25,000 - 38,000 (NG) / 25,000 - 36,000 (LP)         20,000 - 28,000 (NG/LP)         12,000 - 17,500 (NG) / 12,000 - 16,000 (NG) / 12,000 (NG) / 12,000 - 16,000 (NG) / 12,000 (NG) / 12,00 |                              |                                             |                         |                                             |
|------------------------------------------------------------------------------------------------------------------------------------------------------------------------------------------------------------------------------------------------------------------------------------------------------------------------------------------------------------------------------------------------------------------------------------------------------------------------------------------------------------------------------------------------------------------------------------------------------------------------------------------------------------------------------------------------------------------------------------------------------------------------------------------------------------------------------------------------------------------------------------------------------------------------------------------------------------------------------------------------------------------------------------------------------------------------------------------------------------------------------------------------------------------------------------------------------------------------------------------------------------------------------------------------------------------------------------------------------------------------------------------------------------------------------------------------------------------------------------------------------------------------------------------------------------------------------------------------------------------------------------------------------------------------------------------------------------------------------------------------------------------------------------------------------------------------------------------------------------------------------------------------------------------------------------------------------------------------------------------------------------------------------------------------------------------------------|------------------------------|---------------------------------------------|-------------------------|---------------------------------------------|
| Glass Size         23-7/8" x 15-3/4"         19" x 16-7/8"         16-7/8" x 12-5/8"           Energuide CSA P.4.1-15         63%         58%         64%           U.S. Efficiency Steady State         82%         81%         80%           U.S. Efficiency AFUE         68%         67%         77%           Actual Weight         350 lbs         202 lbs         195 lbs           Flue Size         6-5/8"         6-5/8"         6-5/8"                                                                                                                                                                                                                                                                                                                                                                                                                                                                                                                                                                                                                                                                                                                                                                                                                                                                                                                                                                                                                                                                                                                                                                                                                                                                                                                                                                                                                                                                                                                                                                                                                             | Peak BTU/hr Input            | 25,000 - 38,000 (NG) / 25,000 - 36,000 (LP) | 20,000 - 28,000 (NG/LP) | 12,000 - 17,500 (NG) / 12,000 - 16,000 (LP) |
| Energuide CSA P.4.1-15       63%       58%       64%         U.S. Efficiency Steady State       82%       81%       80%         U.S. Efficiency AFUE       68%       67%       77%         Actual Weight       350 lbs       202 lbs       195 lbs         Flue Size       6-5/8"       6-5/8"       6-5/8"                                                                                                                                                                                                                                                                                                                                                                                                                                                                                                                                                                                                                                                                                                                                                                                                                                                                                                                                                                                                                                                                                                                                                                                                                                                                                                                                                                                                                                                                                                                                                                                                                                                                                                                                                                  | Heating Capacity             | 1,100 - 1,700 sq ft                         | 700 - 1,200 sq ft       | 400 - 1,000 sq ft                           |
| U.S. Efficiency Steady State       82%       81%       80%         U.S. Efficiency AFUE       68%       67%       77%         Actual Weight       350 lbs       202 lbs       195 lbs         Flue Size       6-5/8"       6-5/8"       6-5/8"                                                                                                                                                                                                                                                                                                                                                                                                                                                                                                                                                                                                                                                                                                                                                                                                                                                                                                                                                                                                                                                                                                                                                                                                                                                                                                                                                                                                                                                                                                                                                                                                                                                                                                                                                                                                                               | Glass Size                   | 23-7/8" x 15-3/4"                           | 19" x 16-7/8"           | 16-7/8" x 12-5/8"                           |
| U.S. Efficiency AFUE       68%       67%       77%         Actual Weight       350 lbs       202 lbs       195 lbs         Flue Size       6-5/8"       6-5/8"       6-5/8"                                                                                                                                                                                                                                                                                                                                                                                                                                                                                                                                                                                                                                                                                                                                                                                                                                                                                                                                                                                                                                                                                                                                                                                                                                                                                                                                                                                                                                                                                                                                                                                                                                                                                                                                                                                                                                                                                                  | Energuide CSA P.4.1-15       | 63%                                         | 58%                     | 64%                                         |
| Actual Weight         350 lbs         202 lbs         195 lbs           Flue Size         6-5/8"         6-5/8"         6-5/8"                                                                                                                                                                                                                                                                                                                                                                                                                                                                                                                                                                                                                                                                                                                                                                                                                                                                                                                                                                                                                                                                                                                                                                                                                                                                                                                                                                                                                                                                                                                                                                                                                                                                                                                                                                                                                                                                                                                                               | U.S. Efficiency Steady State | 82%                                         | 81%                     | 80%                                         |
| Flue Size 6-5/8" 6-5/8" 6-5/8"                                                                                                                                                                                                                                                                                                                                                                                                                                                                                                                                                                                                                                                                                                                                                                                                                                                                                                                                                                                                                                                                                                                                                                                                                                                                                                                                                                                                                                                                                                                                                                                                                                                                                                                                                                                                                                                                                                                                                                                                                                               | U.S. Efficiency AFUE         | 68%                                         | 67%                     | 77%                                         |
|                                                                                                                                                                                                                                                                                                                                                                                                                                                                                                                                                                                                                                                                                                                                                                                                                                                                                                                                                                                                                                                                                                                                                                                                                                                                                                                                                                                                                                                                                                                                                                                                                                                                                                                                                                                                                                                                                                                                                                                                                                                                              | Actual Weight                | 350 lbs                                     | 202 lbs                 | 195 lbs                                     |
| Venting   Top   Top   Rear                                                                                                                                                                                                                                                                                                                                                                                                                                                                                                                                                                                                                                                                                                                                                                                                                                                                                                                                                                                                                                                                                                                                                                                                                                                                                                                                                                                                                                                                                                                                                                                                                                                                                                                                                                                                                                                                                                                                                                                                                                                   | Flue Size                    | 6-5/8"                                      | 6-5/8"                  | 6-5/8"                                      |
|                                                                                                                                                                                                                                                                                                                                                                                                                                                                                                                                                                                                                                                                                                                                                                                                                                                                                                                                                                                                                                                                                                                                                                                                                                                                                                                                                                                                                                                                                                                                                                                                                                                                                                                                                                                                                                                                                                                                                                                                                                                                              | Venting                      | Тор                                         | Тор                     | Rear                                        |