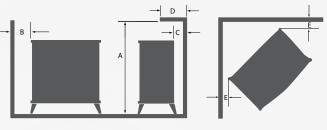

### **CLEARANCES**

RADIANCE STARDANCE INTREPID Normal Clearance Requirements 72" (A) TO CEILING (1830 mm) (1830 mm) (1830 mm) (B) TO SIDE WALL (150 mm) (102 mm) (51 mm) (C) TO REAR WALL (102 mm) (102 mm) (102 mm) (D) MAX ALCOVE DEPTH (1220 mm) (1220 mm) (1220 mm) 6" 4" 2" (E) TO SIDE WALL CORNER (150 mm) (102 mm) (51 mm)

Minimum clearances to combustible materials in inches. Maintain clearance (empty space) between combustible materials and the heater as specified below for the appropriate model.

vermontcastings.com