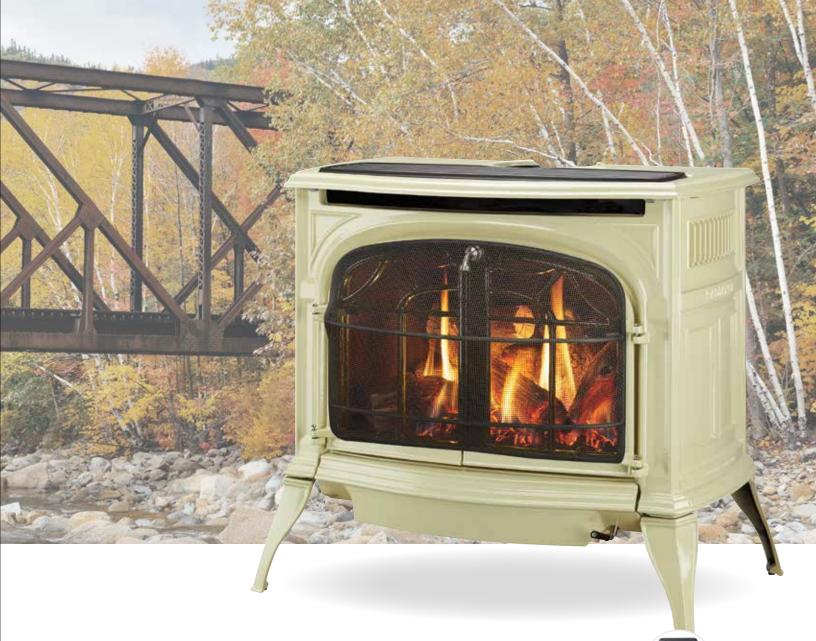

# STARDANCE DIRECT VENT GAS STOVE

#### **KEY FEATURES**

Timeless cast iron styling with a furniture-quality finish

Durable cast iron firebox

Lifelike ember bed for a realistic look and glow

No power, no problem; standing pilot models available