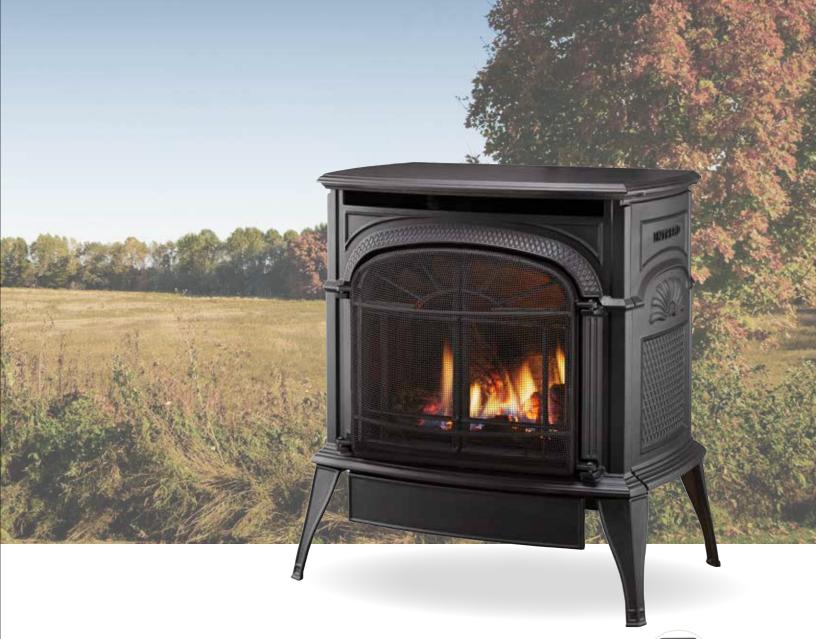

## INTREPID DIRECT VENT GAS STOVE

#### **KEY FEATURES**

Timeless cast iron styling with a furniture-quality finish

Durable cast iron firebox

Lifelike ember bed for a realistic look and glow

No power, no problem; standing pilot models available