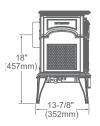

### SPECIFICATIONS

RADIANCE

STARDANCE

INTREPID

Тор

Front

Side

| Peak BTU/hr Input         25,000 - 38,000 (NG) / 25,000 - 36,000 (LP)         20,000 - 28,000 (NG/LP)         12,000 - 17,500 (NG) / 12,000 - 16,000 (NG) / 12,000 (NG) / 12,000 - 16,000 (NG) / 12,000 (NG) / 12,00 |                              |                                             |                         |                                             |
|------------------------------------------------------------------------------------------------------------------------------------------------------------------------------------------------------------------------------------------------------------------------------------------------------------------------------------------------------------------------------------------------------------------------------------------------------------------------------------------------------------------------------------------------------------------------------------------------------------------------------------------------------------------------------------------------------------------------------------------------------------------------------------------------------------------------------------------------------------------------------------------------------------------------------------------------------------------------------------------------------------------------------------------------------------------------------------------------------------------------------------------------------------------------------------------------------------------------------------------------------------------------------------------------------------------------------------------------------------------------------------------------------------------------------------------------------------------------------------------------------------------------------------------------------------------------------------------------------------------------------------------------------------------------------------------------------------------------------------------------------------------------------------------------------------------------------------------------------------------------------------------------------------------------------------------------------------------------------------------------------------------------------------------------------------------------------|------------------------------|---------------------------------------------|-------------------------|---------------------------------------------|
| Glass Size         23-7/8" x 15-3/4"         19" x 16-7/8"         16-7/8" x 12-5/8"           Energuide CSA P.4.1-15         63%         58%         64%           U.S. Efficiency Steady State         82%         81%         80%           U.S. Efficiency AFUE         68%         67%         77%           Actual Weight         350 lbs         202 lbs         195 lbs           Flue Size         6-5/8"         6-5/8"         6-5/8"                                                                                                                                                                                                                                                                                                                                                                                                                                                                                                                                                                                                                                                                                                                                                                                                                                                                                                                                                                                                                                                                                                                                                                                                                                                                                                                                                                                                                                                                                                                                                                                                                             | Peak BTU/hr Input            | 25,000 - 38,000 (NG) / 25,000 - 36,000 (LP) | 20,000 - 28,000 (NG/LP) | 12,000 - 17,500 (NG) / 12,000 - 16,000 (LP) |
| Energuide CSA P.4.1-15       63%       58%       64%         U.S. Efficiency Steady State       82%       81%       80%         U.S. Efficiency AFUE       68%       67%       77%         Actual Weight       350 lbs       202 lbs       195 lbs         Flue Size       6-5/8"       6-5/8"       6-5/8"                                                                                                                                                                                                                                                                                                                                                                                                                                                                                                                                                                                                                                                                                                                                                                                                                                                                                                                                                                                                                                                                                                                                                                                                                                                                                                                                                                                                                                                                                                                                                                                                                                                                                                                                                                  | Heating Capacity             | 1,100 - 1,700 sq ft                         | 700 - 1,200 sq ft       | 400 - 1,000 sq ft                           |
| U.S. Efficiency Steady State       82%       81%       80%         U.S. Efficiency AFUE       68%       67%       77%         Actual Weight       350 lbs       202 lbs       195 lbs         Flue Size       6-5/8"       6-5/8"       6-5/8"                                                                                                                                                                                                                                                                                                                                                                                                                                                                                                                                                                                                                                                                                                                                                                                                                                                                                                                                                                                                                                                                                                                                                                                                                                                                                                                                                                                                                                                                                                                                                                                                                                                                                                                                                                                                                               | Glass Size                   | 23-7/8" x 15-3/4"                           | 19" x 16-7/8"           | 16-7/8" x 12-5/8"                           |
| U.S. Efficiency AFUE       68%       67%       77%         Actual Weight       350 lbs       202 lbs       195 lbs         Flue Size       6-5/8"       6-5/8"       6-5/8"                                                                                                                                                                                                                                                                                                                                                                                                                                                                                                                                                                                                                                                                                                                                                                                                                                                                                                                                                                                                                                                                                                                                                                                                                                                                                                                                                                                                                                                                                                                                                                                                                                                                                                                                                                                                                                                                                                  | Energuide CSA P.4.1-15       | 63%                                         | 58%                     | 64%                                         |
| Actual Weight         350 lbs         202 lbs         195 lbs           Flue Size         6-5/8"         6-5/8"         6-5/8"                                                                                                                                                                                                                                                                                                                                                                                                                                                                                                                                                                                                                                                                                                                                                                                                                                                                                                                                                                                                                                                                                                                                                                                                                                                                                                                                                                                                                                                                                                                                                                                                                                                                                                                                                                                                                                                                                                                                               | U.S. Efficiency Steady State | 82%                                         | 81%                     | 80%                                         |
| Flue Size 6-5/8" 6-5/8" 6-5/8"                                                                                                                                                                                                                                                                                                                                                                                                                                                                                                                                                                                                                                                                                                                                                                                                                                                                                                                                                                                                                                                                                                                                                                                                                                                                                                                                                                                                                                                                                                                                                                                                                                                                                                                                                                                                                                                                                                                                                                                                                                               | U.S. Efficiency AFUE         | 68%                                         | 67%                     | 77%                                         |
|                                                                                                                                                                                                                                                                                                                                                                                                                                                                                                                                                                                                                                                                                                                                                                                                                                                                                                                                                                                                                                                                                                                                                                                                                                                                                                                                                                                                                                                                                                                                                                                                                                                                                                                                                                                                                                                                                                                                                                                                                                                                              | Actual Weight                | 350 lbs                                     | 202 lbs                 | 195 lbs                                     |
| Venting   Top   Top   Rear                                                                                                                                                                                                                                                                                                                                                                                                                                                                                                                                                                                                                                                                                                                                                                                                                                                                                                                                                                                                                                                                                                                                                                                                                                                                                                                                                                                                                                                                                                                                                                                                                                                                                                                                                                                                                                                                                                                                                                                                                                                   | Flue Size                    | 6-5/8"                                      | 6-5/8"                  | 6-5/8"                                      |
|                                                                                                                                                                                                                                                                                                                                                                                                                                                                                                                                                                                                                                                                                                                                                                                                                                                                                                                                                                                                                                                                                                                                                                                                                                                                                                                                                                                                                                                                                                                                                                                                                                                                                                                                                                                                                                                                                                                                                                                                                                                                              | Venting                      | Тор                                         | Тор                     | Rear                                        |