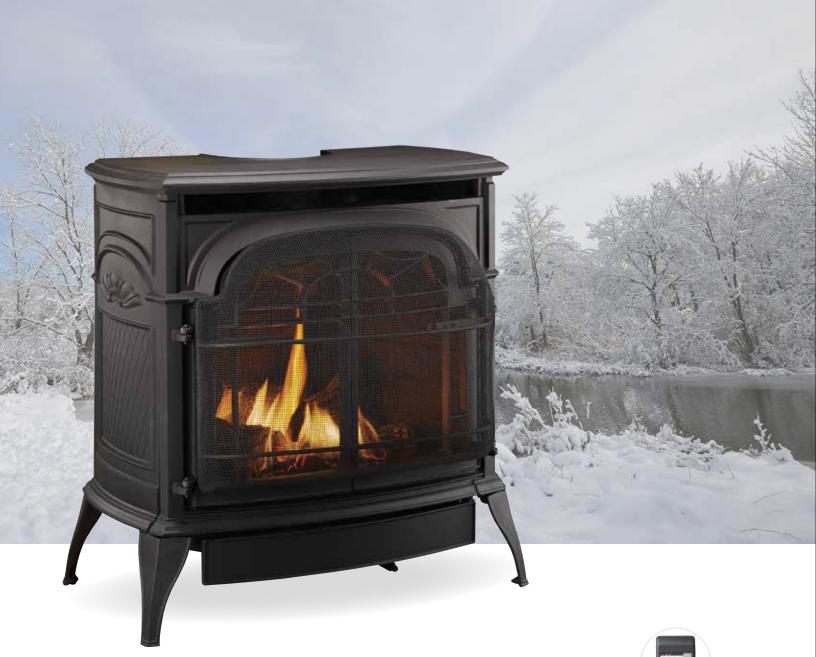

# STARDANCE DIRECT VENT GAS STOVE

#### **KEY FEATURES**

Timeless cast iron styling with a furniture-quality finish

Durable cast iron firebox

Lifelike ember bed for a realistic look and glow

No power, no problem; standing pilot models available