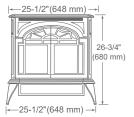

### SPECIFICATIONS

RADIANCE

STARDANCE

INTREPID

Тор

Front

Side

| Peak BTU/hr Input         25,000 - 38,000 (NG) / 25,000 - 36,000 (LP)         20,000 - 28,000 (NG/LP)         12,000 - 17,500 (NG) / 12,000 - 16,000 (NG) / 12,000 (NG) / 12,000 - 16,000 (NG) / 12,000 (NG) / 12,00 |                              |                                             |                         |                                             |
|------------------------------------------------------------------------------------------------------------------------------------------------------------------------------------------------------------------------------------------------------------------------------------------------------------------------------------------------------------------------------------------------------------------------------------------------------------------------------------------------------------------------------------------------------------------------------------------------------------------------------------------------------------------------------------------------------------------------------------------------------------------------------------------------------------------------------------------------------------------------------------------------------------------------------------------------------------------------------------------------------------------------------------------------------------------------------------------------------------------------------------------------------------------------------------------------------------------------------------------------------------------------------------------------------------------------------------------------------------------------------------------------------------------------------------------------------------------------------------------------------------------------------------------------------------------------------------------------------------------------------------------------------------------------------------------------------------------------------------------------------------------------------------------------------------------------------------------------------------------------------------------------------------------------------------------------------------------------------------------------------------------------------------------------------------------------------|------------------------------|---------------------------------------------|-------------------------|---------------------------------------------|
| Glass Size         23-7/8" x 15-3/4"         19" x 16-7/8"         16-7/8" x 12-5/8"           Energuide CSA P.4.1-15         63%         58%         64%           U.S. Efficiency Steady State         82%         81%         80%           U.S. Efficiency AFUE         68%         67%         77%           Actual Weight         350 lbs         202 lbs         195 lbs           Flue Size         6-5/8"         6-5/8"         6-5/8"                                                                                                                                                                                                                                                                                                                                                                                                                                                                                                                                                                                                                                                                                                                                                                                                                                                                                                                                                                                                                                                                                                                                                                                                                                                                                                                                                                                                                                                                                                                                                                                                                             | Peak BTU/hr Input            | 25,000 - 38,000 (NG) / 25,000 - 36,000 (LP) | 20,000 - 28,000 (NG/LP) | 12,000 - 17,500 (NG) / 12,000 - 16,000 (LP) |
| Energuide CSA P.4.1-15       63%       58%       64%         U.S. Efficiency Steady State       82%       81%       80%         U.S. Efficiency AFUE       68%       67%       77%         Actual Weight       350 lbs       202 lbs       195 lbs         Flue Size       6-5/8"       6-5/8"       6-5/8"                                                                                                                                                                                                                                                                                                                                                                                                                                                                                                                                                                                                                                                                                                                                                                                                                                                                                                                                                                                                                                                                                                                                                                                                                                                                                                                                                                                                                                                                                                                                                                                                                                                                                                                                                                  | Heating Capacity             | 1,100 - 1,700 sq ft                         | 700 - 1,200 sq ft       | 400 - 1,000 sq ft                           |
| U.S. Efficiency Steady State       82%       81%       80%         U.S. Efficiency AFUE       68%       67%       77%         Actual Weight       350 lbs       202 lbs       195 lbs         Flue Size       6-5/8"       6-5/8"       6-5/8"                                                                                                                                                                                                                                                                                                                                                                                                                                                                                                                                                                                                                                                                                                                                                                                                                                                                                                                                                                                                                                                                                                                                                                                                                                                                                                                                                                                                                                                                                                                                                                                                                                                                                                                                                                                                                               | Glass Size                   | 23-7/8" x 15-3/4"                           | 19" x 16-7/8"           | 16-7/8" x 12-5/8"                           |
| U.S. Efficiency AFUE       68%       67%       77%         Actual Weight       350 lbs       202 lbs       195 lbs         Flue Size       6-5/8"       6-5/8"       6-5/8"                                                                                                                                                                                                                                                                                                                                                                                                                                                                                                                                                                                                                                                                                                                                                                                                                                                                                                                                                                                                                                                                                                                                                                                                                                                                                                                                                                                                                                                                                                                                                                                                                                                                                                                                                                                                                                                                                                  | Energuide CSA P.4.1-15       | 63%                                         | 58%                     | 64%                                         |
| Actual Weight         350 lbs         202 lbs         195 lbs           Flue Size         6-5/8"         6-5/8"         6-5/8"                                                                                                                                                                                                                                                                                                                                                                                                                                                                                                                                                                                                                                                                                                                                                                                                                                                                                                                                                                                                                                                                                                                                                                                                                                                                                                                                                                                                                                                                                                                                                                                                                                                                                                                                                                                                                                                                                                                                               | U.S. Efficiency Steady State | 82%                                         | 81%                     | 80%                                         |
| Flue Size 6-5/8" 6-5/8" 6-5/8"                                                                                                                                                                                                                                                                                                                                                                                                                                                                                                                                                                                                                                                                                                                                                                                                                                                                                                                                                                                                                                                                                                                                                                                                                                                                                                                                                                                                                                                                                                                                                                                                                                                                                                                                                                                                                                                                                                                                                                                                                                               | U.S. Efficiency AFUE         | 68%                                         | 67%                     | 77%                                         |
|                                                                                                                                                                                                                                                                                                                                                                                                                                                                                                                                                                                                                                                                                                                                                                                                                                                                                                                                                                                                                                                                                                                                                                                                                                                                                                                                                                                                                                                                                                                                                                                                                                                                                                                                                                                                                                                                                                                                                                                                                                                                              | Actual Weight                | 350 lbs                                     | 202 lbs                 | 195 lbs                                     |
| Venting   Top   Top   Rear                                                                                                                                                                                                                                                                                                                                                                                                                                                                                                                                                                                                                                                                                                                                                                                                                                                                                                                                                                                                                                                                                                                                                                                                                                                                                                                                                                                                                                                                                                                                                                                                                                                                                                                                                                                                                                                                                                                                                                                                                                                   | Flue Size                    | 6-5/8"                                      | 6-5/8"                  | 6-5/8"                                      |
|                                                                                                                                                                                                                                                                                                                                                                                                                                                                                                                                                                                                                                                                                                                                                                                                                                                                                                                                                                                                                                                                                                                                                                                                                                                                                                                                                                                                                                                                                                                                                                                                                                                                                                                                                                                                                                                                                                                                                                                                                                                                              | Venting                      | Тор                                         | Тор                     | Rear                                        |