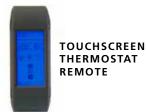

### STOVE CONTROLS

CONTROLS FOR INTELLIFIRE TOUCH MODELS

#### Standard Touchscreen Remote

Features: on/off, flame height adjustment, fan speed, lights adjustment, thermostat mode, room temperature readout, child lock, timer mode, battery backup, cold climate mode, wall docking station (fan and lights are dependent on your stove).