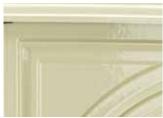

### STOVE FINISHES Color choices complete the look of your stove.

**CLASSIC BLACK** 

**BORDEAUX ENAMEL** 

MAJOLICA BROWN ENAMEL Radiance and Stardance Only

**BISCUIT ENAMEL**Radiance and Stardance Only