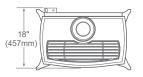

### SPECIFICATIONS

RADIANCE

STARDANCE

INTREPID

Тор

Front

Side

| Peak BTU/hr Input         25,000 - 38,000 (NG) / 25,000 - 36,000 (LP)         20,000 - 28,000 (NG/LP)         12,000 - 17,500 (NG) / 12,000 - 16,000 (NG) / 12,000 (NG) / 12,000 - 16,000 (NG) / 12,000 (NG) / 12,00 |                              |                                             |                         |                                             |
|------------------------------------------------------------------------------------------------------------------------------------------------------------------------------------------------------------------------------------------------------------------------------------------------------------------------------------------------------------------------------------------------------------------------------------------------------------------------------------------------------------------------------------------------------------------------------------------------------------------------------------------------------------------------------------------------------------------------------------------------------------------------------------------------------------------------------------------------------------------------------------------------------------------------------------------------------------------------------------------------------------------------------------------------------------------------------------------------------------------------------------------------------------------------------------------------------------------------------------------------------------------------------------------------------------------------------------------------------------------------------------------------------------------------------------------------------------------------------------------------------------------------------------------------------------------------------------------------------------------------------------------------------------------------------------------------------------------------------------------------------------------------------------------------------------------------------------------------------------------------------------------------------------------------------------------------------------------------------------------------------------------------------------------------------------------------------|------------------------------|---------------------------------------------|-------------------------|---------------------------------------------|
| Glass Size         23-7/8" x 15-3/4"         19" x 16-7/8"         16-7/8" x 12-5/8"           Energuide CSA P.4.1-15         63%         58%         64%           U.S. Efficiency Steady State         82%         81%         80%           U.S. Efficiency AFUE         68%         67%         77%           Actual Weight         350 lbs         202 lbs         195 lbs           Flue Size         6-5/8"         6-5/8"         6-5/8"                                                                                                                                                                                                                                                                                                                                                                                                                                                                                                                                                                                                                                                                                                                                                                                                                                                                                                                                                                                                                                                                                                                                                                                                                                                                                                                                                                                                                                                                                                                                                                                                                             | Peak BTU/hr Input            | 25,000 - 38,000 (NG) / 25,000 - 36,000 (LP) | 20,000 - 28,000 (NG/LP) | 12,000 - 17,500 (NG) / 12,000 - 16,000 (LP) |
| Energuide CSA P.4.1-15       63%       58%       64%         U.S. Efficiency Steady State       82%       81%       80%         U.S. Efficiency AFUE       68%       67%       77%         Actual Weight       350 lbs       202 lbs       195 lbs         Flue Size       6-5/8"       6-5/8"       6-5/8"                                                                                                                                                                                                                                                                                                                                                                                                                                                                                                                                                                                                                                                                                                                                                                                                                                                                                                                                                                                                                                                                                                                                                                                                                                                                                                                                                                                                                                                                                                                                                                                                                                                                                                                                                                  | Heating Capacity             | 1,100 - 1,700 sq ft                         | 700 - 1,200 sq ft       | 400 - 1,000 sq ft                           |
| U.S. Efficiency Steady State       82%       81%       80%         U.S. Efficiency AFUE       68%       67%       77%         Actual Weight       350 lbs       202 lbs       195 lbs         Flue Size       6-5/8"       6-5/8"       6-5/8"                                                                                                                                                                                                                                                                                                                                                                                                                                                                                                                                                                                                                                                                                                                                                                                                                                                                                                                                                                                                                                                                                                                                                                                                                                                                                                                                                                                                                                                                                                                                                                                                                                                                                                                                                                                                                               | Glass Size                   | 23-7/8" x 15-3/4"                           | 19" x 16-7/8"           | 16-7/8" x 12-5/8"                           |
| U.S. Efficiency AFUE       68%       67%       77%         Actual Weight       350 lbs       202 lbs       195 lbs         Flue Size       6-5/8"       6-5/8"       6-5/8"                                                                                                                                                                                                                                                                                                                                                                                                                                                                                                                                                                                                                                                                                                                                                                                                                                                                                                                                                                                                                                                                                                                                                                                                                                                                                                                                                                                                                                                                                                                                                                                                                                                                                                                                                                                                                                                                                                  | Energuide CSA P.4.1-15       | 63%                                         | 58%                     | 64%                                         |
| Actual Weight         350 lbs         202 lbs         195 lbs           Flue Size         6-5/8"         6-5/8"         6-5/8"                                                                                                                                                                                                                                                                                                                                                                                                                                                                                                                                                                                                                                                                                                                                                                                                                                                                                                                                                                                                                                                                                                                                                                                                                                                                                                                                                                                                                                                                                                                                                                                                                                                                                                                                                                                                                                                                                                                                               | U.S. Efficiency Steady State | 82%                                         | 81%                     | 80%                                         |
| Flue Size 6-5/8" 6-5/8" 6-5/8"                                                                                                                                                                                                                                                                                                                                                                                                                                                                                                                                                                                                                                                                                                                                                                                                                                                                                                                                                                                                                                                                                                                                                                                                                                                                                                                                                                                                                                                                                                                                                                                                                                                                                                                                                                                                                                                                                                                                                                                                                                               | U.S. Efficiency AFUE         | 68%                                         | 67%                     | 77%                                         |
|                                                                                                                                                                                                                                                                                                                                                                                                                                                                                                                                                                                                                                                                                                                                                                                                                                                                                                                                                                                                                                                                                                                                                                                                                                                                                                                                                                                                                                                                                                                                                                                                                                                                                                                                                                                                                                                                                                                                                                                                                                                                              | Actual Weight                | 350 lbs                                     | 202 lbs                 | 195 lbs                                     |
| Venting   Top   Top   Rear                                                                                                                                                                                                                                                                                                                                                                                                                                                                                                                                                                                                                                                                                                                                                                                                                                                                                                                                                                                                                                                                                                                                                                                                                                                                                                                                                                                                                                                                                                                                                                                                                                                                                                                                                                                                                                                                                                                                                                                                                                                   | Flue Size                    | 6-5/8"                                      | 6-5/8"                  | 6-5/8"                                      |
|                                                                                                                                                                                                                                                                                                                                                                                                                                                                                                                                                                                                                                                                                                                                                                                                                                                                                                                                                                                                                                                                                                                                                                                                                                                                                                                                                                                                                                                                                                                                                                                                                                                                                                                                                                                                                                                                                                                                                                                                                                                                              | Venting                      | Тор                                         | Тор                     | Rear                                        |