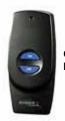

ING PILOT IGNITION SYSTEM** No power no problem; the pilot stays on all the time and generates enough voltage to run the stove.

### STOVE CONTROLS

CONTROLS FOR INTELLIFIRE TOUCH MODELS



#### Standard Touchscreen Remote

Features: on/off, flame height adjustment, fan speed, lights adjustment, thermostat mode, room temperature readout, child lock, timer mode, battery backup, cold climate mode, wall docking station (fan and lights are dependent on your stove).



#### Optional IntelliFire® App

All the features of a remote control with an app installed on your smart device. Monitor your fire from anywhere or even control it with the sound of your voice. IntelliFire is compatible with voice assistants Amazon Alexa and Google Assistant.

CONTROLS FOR STANDING PILOT MODELS (ALL OPTIONAL)





ON/OFF REMOTE



### STOVE FINISHES Color choices complete the look of your stove.



**CLASSIC BLACK** 



**BORDEAUX ENAMEL** 



MAJOLICA BROWN ENAMEL Radiance and Stardance Only



**BISCUIT ENAMEL**Radiance and Stardance Only

### ADDITIONAL OPTIONS

WARMING SHELVES Stylish, yet practical.







#### VARIABLE SPEED FAN KIT to better distribute heat in your space. Fan comes standard on IntelliFire Touch (IFT) models.



### SPECIFICATIONS

RADIANCE

STARDANCE

INTREPID

Тор







Front







Side







| Peak BTU/hr Input         25,000 - 38,000 (NG) / 25,000 - 36,000 (LP)         20,000 - 28,000 (NG/LP)         12,000 - 17,500 (NG) / 12,000 - 16,000 (NG) / 12,000 (NG) / 12,000 - 16,000 (NG) / 12,000 (NG) / 12,00 |                              |