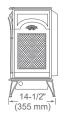

### SPECIFICATIONS

RADIANCE

STARDANCE

INTREPID

Тор

Front

Side

| Peak BTU/hr Input         25,000 - 38,000 (NG) / 25,000 - 36,000 (LP)         20,000 - 28,000 (NG/LP)         12,000 - 17,500 (NG) / 12,000 - 16,000 (NG) / 12,000 (NG) / 12,000 - 16,000 (NG) / 12,000 (NG) / 12,00 |                              |                                             |                         |                                             |
|------------------------------------------------------------------------------------------------------------------------------------------------------------------------------------------------------------------------------------------------------------------------------------------------------------------------------------------------------------------------------------------------------------------------------------------------------------------------------------------------------------------------------------------------------------------------------------------------------------------------------------------------------------------------------------------------------------------------------------------------------------------------------------------------------------------------------------------------------------------------------------------------------------------------------------------------------------------------------------------------------------------------------------------------------------------------------------------------------------------------------------------------------------------------------------------------------------------------------------------------------------------------------------------------------------------------------------------------------------------------------------------------------------------------------------------------------------------------------------------------------------------------------------------------------------------------------------------------------------------------------------------------------------------------------------------------------------------------------------------------------------------------------------------------------------------------------------------------------------------------------------------------------------------------------------------------------------------------------------------------------------------------------------------------------------------------------|------------------------------|---------------------------------------------|-------------------------|---------------------------------------------|
| Glass Size         23-7/8" x 15-3/4"         19" x 16-7/8"         16-7/8" x 12-5/8"           Energuide CSA P.4.1-15         63%         58%         64%           U.S. Efficiency Steady State         82%         81%         80%           U.S. Efficiency AFUE         68%         67%         77%           Actual Weight         350 lbs         202 lbs         195 lbs           Flue Size         6-5/8"         6-5/8"         6-5/8"                                                                                                                                                                                                                                                                                                                                                                                                                                                                                                                                                                                                                                                                                                                                                                                                                                                                                                                                                                                                                                                                                                                                                                                                                                                                                                                                                                                                                                                                                                                                                                                                                             | Peak BTU/hr Input            | 25,000 - 38,000 (NG) / 25,000 - 36,000 (LP) | 20,000 - 28,000 (NG/LP) | 12,000 - 17,500 (NG) / 12,000 - 16,000 (LP) |
| Energuide CSA P.4.1-15       63%       58%       64%         U.S. Efficiency Steady State       82%       81%       80%         U.S. Efficiency AFUE       68%       67%       77%         Actual Weight       350 lbs       202 lbs       195 lbs         Flue Size       6-5/8"       6-5/8"       6-5/8"                                                                                                                                                                                                                                                                                                                                                                                                                                                                                                                                                                                                                                                                                                                                                                                                                                                                                                                                                                                                                                                                                                                                                                                                                                                                                                                                                                                                                                                                                                                                                                                                                                                                                                                                                                  | Heating Capacity             | 1,100 - 1,700 sq ft                         | 700 - 1,200 sq ft       | 400 - 1,000 sq ft                           |
| U.S. Efficiency Steady State       82%       81%       80%         U.S. Efficiency AFUE       68%       67%       77%         Actual Weight       350 lbs       202 lbs       195 lbs         Flue Size       6-5/8"       6-5/8"       6-5/8"                                                                                                                                                                                                                                                                                                                                                                                                                                                                                                                                                                                                                                                                                                                                                                                                                                                                                                                                                                                                                                                                                                                                                                                                                                                                                                                                                                                                                                                                                                                                                                                                                                                                                                                                                                                                                               | Glass Size                   | 23-7/8" x 15-3/4"                           | 19" x 16-7/8"           | 16-7/8" x 12-5/8"                           |
| U.S. Efficiency AFUE       68%       67%       77%         Actual Weight       350 lbs       202 lbs       195 lbs         Flue Size       6-5/8"       6-5/8"       6-5/8"                                                                                                                                                                                                                                                                                                                                                                                                                                                                                                                                                                                                                                                                                                                                                                                                                                                                                                                                                                                                                                                                                                                                                                                                                                                                                                                                                                                                                                                                                                                                                                                                                                                                                                                                                                                                                                                                                                  | Energuide CSA P.4.1-15       | 63%                                         | 58%                     | 64%                                         |
| Actual Weight         350 lbs         202 lbs         195 lbs           Flue Size         6-5/8"         6-5/8"         6-5/8"                                                                                                                                                                                                                                                                                                                                                                                                                                                                                                                                                                                                                                                                                                                                                                                                                                                                                                                                                                                                                                                                                                                                                                                                                                                                                                                                                                                                                                                                                                                                                                                                                                                                                                                                                                                                                                                                                                                                               | U.S. Efficiency Steady State | 82%                                         | 81%                     | 80%                                         |
| Flue Size 6-5/8" 6-5/8" 6-5/8"                                                                                                                                                                                                                                                                                                                                                                                                                                                                                                                                                                                                                                                                                                                                                                                                                                                                                                                                                                                                                                                                                                                                                                                                                                                                                                                                                                                                                                                                                                                                                                                                                                                                                                                                                                                                                                                                                                                                                                                                                                               | U.S. Efficiency AFUE         | 68%                                         | 67%                     | 77%                                         |
|                                                                                                                                                                                                                                                                                                                                                                                                                                                                                                                                                                                                                                                                                                                                                                                                                                                                                                                                                                                                                                                                                                                                                                                                                                                                                                                                                                                                                                                                                                                                                                                                                                                                                                                                                                                                                                                                                                                                                                                                                                                                              | Actual Weight                | 350 lbs                                     | 202 lbs                 | 195 lbs                                     |
| Venting   Top   Top   Rear                                                                                                                                                                                                                                                                                                                                                                                                                                                                                                                                                                                                                                                                                                                                                                                                                                                                                                                                                                                                                                                                                                                                                                                                                                                                                                                                                                                                                                                                                                                                                                                                                                                                                                                                                                                                                                                                                                                                                                                                                                                   | Flue Size                    | 6-5/8"                                      | 6-5/8"                  | 6-5/8"                                      |
|                                                                                                                                                                                                                                                                                                                                                                                                                                                                                                                                                                                                                                                                                                                                                                                                                                                                                                                                                                                                                                                                                                                                                                                                                                                                                                                                                                                                                                                                                                                                                                                                                                                                                                                                                                                                                                                                                                                                                                                                                                                                              | Venting                      | Тор                                         | Тор                     | Rear                                        |