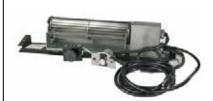

#### VARIABLE SPEED FAN KIT to better distribute heat in your space. Fan comes standard on IntelliFire Touch (IFT) models.