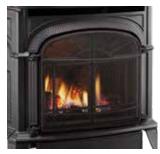

### Radiance DIRECT VENT GAS STOVE

#### **KEY FEATURES**

Timeless cast iron styling with a furniture-quality finish

Lifelike ember bed for a realistic look and glow

No power, no problem; standing pilot models available