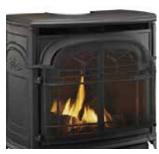

## INTREPID DIRECT VENT GAS STOVE

#### **KEY FEATURES**

Timeless cast iron styling with a furniture-quality finish

Durable cast iron firebox

Lifelike ember bed for a realistic look and glow

No power, no problem; standing pilot models available