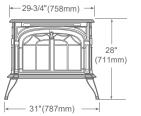

### SPECIFICATIONS

RADIANCE

STARDANCE

INTREPID

Тор

Front

Side

| Peak BTU/hr Input         25,000 - 38,000 (NG) / 25,000 - 36,000 (LP)         20,000 - 28,000 (NG/LP)         12,000 - 17,500 (NG) / 12,000 - 16,000 (NG) / 12,000 (NG) / 12,000 - 16,000 (NG) / 12,000 (NG) / 12,00 |                              |                                             |                         |                                             |
|------------------------------------------------------------------------------------------------------------------------------------------------------------------------------------------------------------------------------------------------------------------------------------------------------------------------------------------------------------------------------------------------------------------------------------------------------------------------------------------------------------------------------------------------------------------------------------------------------------------------------------------------------------------------------------------------------------------------------------------------------------------------------------------------------------------------------------------------------------------------------------------------------------------------------------------------------------------------------------------------------------------------------------------------------------------------------------------------------------------------------------------------------------------------------------------------------------------------------------------------------------------------------------------------------------------------------------------------------------------------------------------------------------------------------------------------------------------------------------------------------------------------------------------------------------------------------------------------------------------------------------------------------------------------------------------------------------------------------------------------------------------------------------------------------------------------------------------------------------------------------------------------------------------------------------------------------------------------------------------------------------------------------------------------------------------------------|------------------------------|---------------------------------------------|-------------------------|---------------------------------------------|
| Glass Size         23-7/8" x 15-3/4"         19" x 16-7/8"         16-7/8" x 12-5/8"           Energuide CSA P.4.1-15         63%         58%         64%           U.S. Efficiency Steady State         82%         81%         80%           U.S. Efficiency AFUE         68%         67%         77%           Actual Weight         350 lbs         202 lbs         195 lbs           Flue Size         6-5/8"         6-5/8"         6-5/8"                                                                                                                                                                                                                                                                                                                                                                                                                                                                                                                                                                                                                                                                                                                                                                                                                                                                                                                                                                                                                                                                                                                                                                                                                                                                                                                                                                                                                                                                                                                                                                                                                             | Peak BTU/hr Input            | 25,000 - 38,000 (NG) / 25,000 - 36,000 (LP) | 20,000 - 28,000 (NG/LP) | 12,000 - 17,500 (NG) / 12,000 - 16,000 (LP) |
| Energuide CSA P.4.1-15       63%       58%       64%         U.S. Efficiency Steady State       82%       81%       80%         U.S. Efficiency AFUE       68%       67%       77%         Actual Weight       350 lbs       202 lbs       195 lbs         Flue Size       6-5/8"       6-5/8"       6-5/8"                                                                                                                                                                                                                                                                                                                                                                                                                                                                                                                                                                                                                                                                                                                                                                                                                                                                                                                                                                                                                                                                                                                                                                                                                                                                                                                                                                                                                                                                                                                                                                                                                                                                                                                                                                  | Heating Capacity             | 1,100 - 1,700 sq ft                         | 700 - 1,200 sq ft       | 400 - 1,000 sq ft                           |
| U.S. Efficiency Steady State       82%       81%       80%         U.S. Efficiency AFUE       68%       67%       77%         Actual Weight       350 lbs       202 lbs       195 lbs         Flue Size       6-5/8"       6-5/8"       6-5/8"                                                                                                                                                                                                                                                                                                                                                                                                                                                                                                                                                                                                                                                                                                                                                                                                                                                                                                                                                                                                                                                                                                                                                                                                                                                                                                                                                                                                                                                                                                                                                                                                                                                                                                                                                                                                                               | Glass Size                   | 23-7/8" x 15-3/4"                           | 19" x 16-7/8"           | 16-7/8" x 12-5/8"                           |
| U.S. Efficiency AFUE       68%       67%       77%         Actual Weight       350 lbs       202 lbs       195 lbs         Flue Size       6-5/8"       6-5/8"       6-5/8"                                                                                                                                                                                                                                                                                                                                                                                                                                                                                                                                                                                                                                                                                                                                                                                                                                                                                                                                                                                                                                                                                                                                                                                                                                                                                                                                                                                                                                                                                                                                                                                                                                                                                                                                                                                                                                                                                                  | Energuide CSA P.4.1-15       | 63%                                         | 58%                     | 64%                                         |
| Actual Weight         350 lbs         202 lbs         195 lbs           Flue Size         6-5/8"         6-5/8"         6-5/8"                                                                                                                                                                                                                                                                                                                                                                                                                                                                                                                                                                                                                                                                                                                                                                                                                                                                                                                                                                                                                                                                                                                                                                                                                                                                                                                                                                                                                                                                                                                                                                                                                                                                                                                                                                                                                                                                                                                                               | U.S. Efficiency Steady State | 82%                                         | 81%                     | 80%                                         |
| Flue Size 6-5/8" 6-5/8" 6-5/8"                                                                                                                                                                                                                                                                                                                                                                                                                                                                                                                                                                                                                                                                                                                                                                                                                                                                                                                                                                                                                                                                                                                                                                                                                                                                                                                                                                                                                                                                                                                                                                                                                                                                                                                                                                                                                                                                                                                                                                                                                                               | U.S. Efficiency AFUE         | 68%                                         | 67%                     | 77%                                         |
|                                                                                                                                                                                                                                                                                                                                                                                                                                                                                                                                                                                                                                                                                                                                                                                                                                                                                                                                                                                                                                                                                                                                                                                                                                                                                                                                                                                                                                                                                                                                                                                                                                                                                                                                                                                                                                                                                                                                                                                                                                                                              | Actual Weight                | 350 lbs                                     | 202 lbs                 | 195 lbs                                     |
| Venting   Top   Top   Rear                                                                                                                                                                                                                                                                                                                                                                                                                                                                                                                                                                                                                                                                                                                                                                                                                                                                                                                                                                                                                                                                                                                                                                                                                                                                                                                                                                                                                                                                                                                                                                                                                                                                                                                                                                                                                                                                                                                                                                                                                                                   | Flue Size                    | 6-5/8"                                      | 6-5/8"                  | 6-5/8"                                      |
|                                                                                                                                                                                                                                                                                                                                                                                                                                                                                                                                                                                                                                                                                                                                                                                                                                                                                                                                                                                                                                                                                                                                                                                                                                                                                                                                                                                                                                                                                                                                                                                                                                                                                                                                                                                                                                                                                                                                                                                                                                                                              | Venting                      | Тор                                         | Тор                     | Rear                                        |